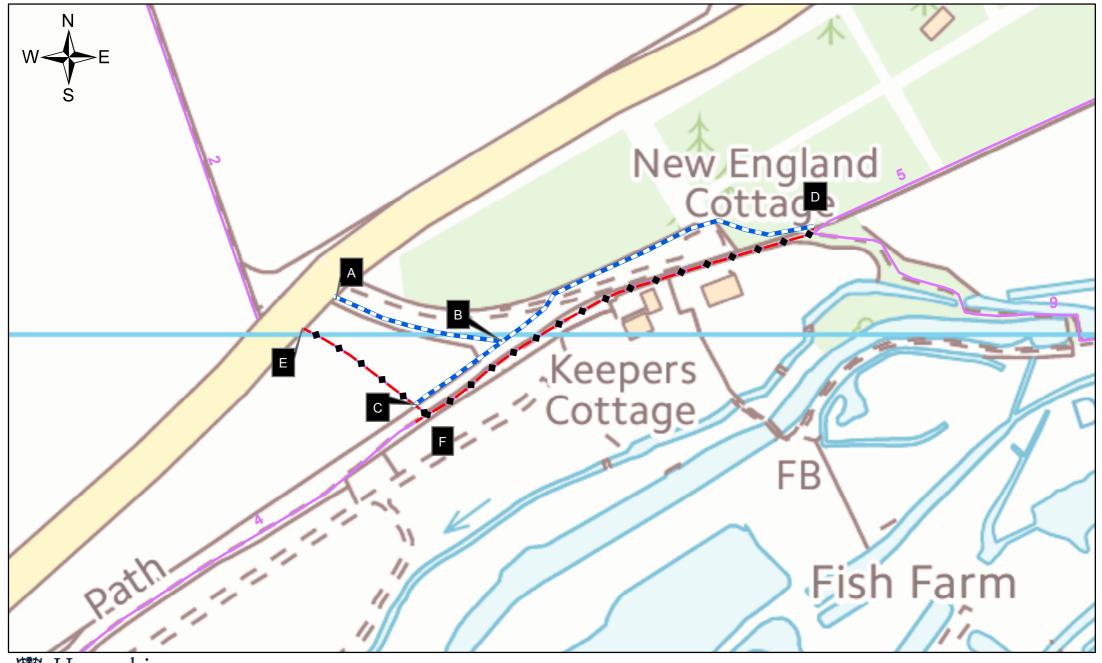

## Application to Divert part of Old Alresford Footpaths 3 & 4

Countryside Access Team Culture, Communities & Business Services Castle Avenue Winchester SO23 8UL

Footpath to be diverted Proposed route of diversion **DRAWN Existing Public Footpath** 

**SCALE** DATE

1:1250 ΤP 09/11/2017 © Crown copyright and database rights 2017 Ordnance Survey 100019180. Use of this data is subject to terms and conditions. You are granted a non-exclusive, royalty free, revocable licence solely to view the Licensed Data for non-commercial purposes for the period during which HCC makes it available. You are not permitted to copy, sub-license, distribute, sell or otherwise make available the licensed Data to third parties in any form. Third party rights to enforce the terms of this licence shall be reserved to Ordnance Survey.