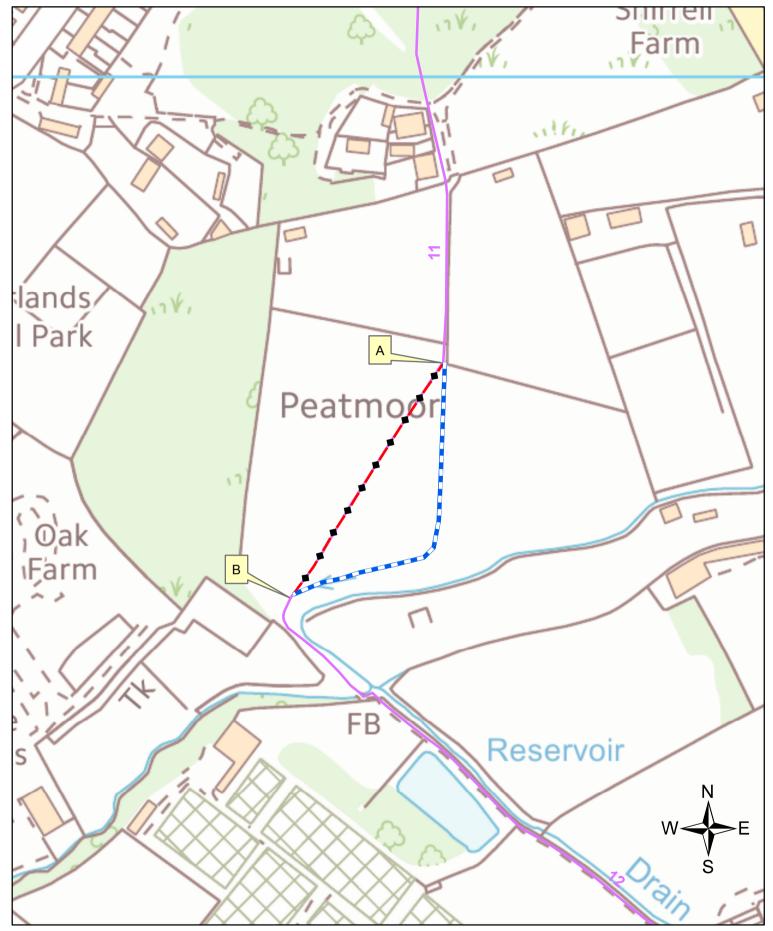

## **Diversion of Footpath 11 in Shedfield**

SCALE 1: 2000 DRAWN TP DATE 7.11.2017

Countryside Access Team
Culture, Communities & Business Services
Castle Avenue
Winchester
SO23 8UL

Existing Public FootpathFootpath to be extinguishedFootpath to be diverted