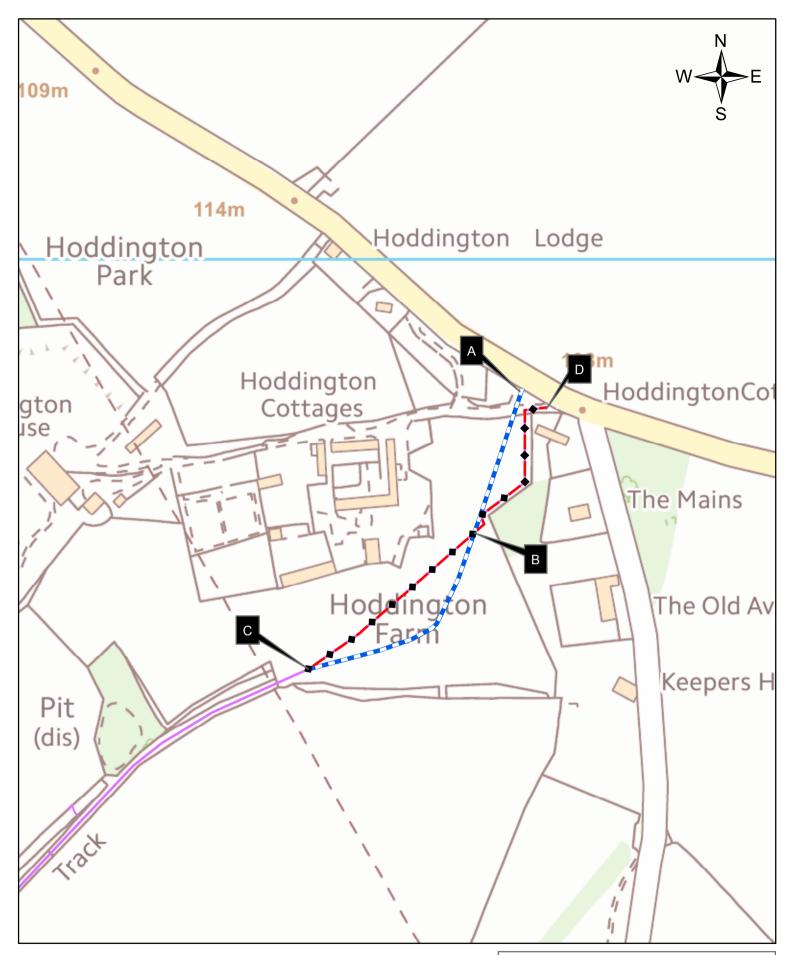

## **Application to Divert Upton Grey FP 7**

Existing Public FootpathFootpath to be extinguishedProposed diversion

SCALE 1:2500 DRAWN TP DATE 24.5.18 © Crown copyright and database rights 2018
Ordnance Survey[100019180]. Use of this data is subject to terms and conditions. You are granted a non-exclusive, royalty free, revocable licence solely to view the Licensed Data for non-commercial purposes for the period during which HCC makes it available. You are not permitted to copy, sub-license, distribute, sell or otherwise make available the Licensed Data to third parties in any form. Third party rights to enforce the terms of this licence shall be reserved to Ordnance Survey