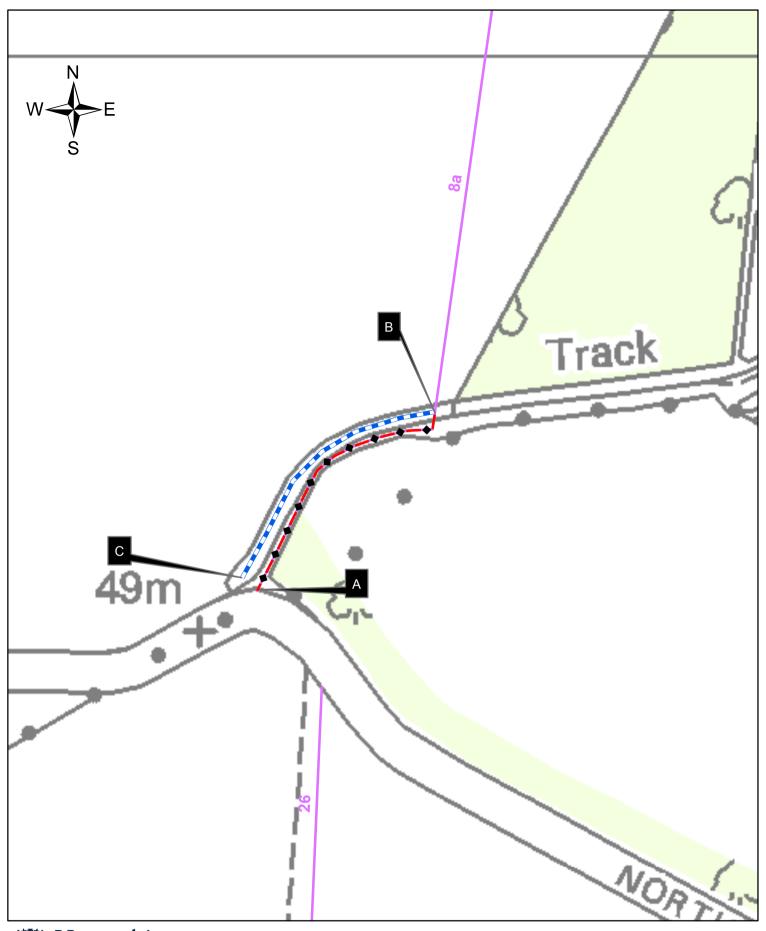

Diversion of Fordingbridge Footpath 8a

Countryside Access Team Culture, Communities & Business Services Castle Avenue Winchester SO23 8UL

SCALE DRAWN DATE

1:1500 TP 14.05.2018

© Crown copyright and database rights 2018
Ordnance Survey [100019180]. Use of this data
is subject to terms and conditions. You are granted
a non-exclusive, nroyalty free, revocable licence solely
to view the Licensed Data for non-commercial purposes
for the period during which HCC makes it available.
You are not permitted to copy, sub-license, distribute,
sell or otherwise make available the Licensed Data to
third parties in any form. Third party rights to enforce the
terms of this licence shall be reserved to Ordnance Survey