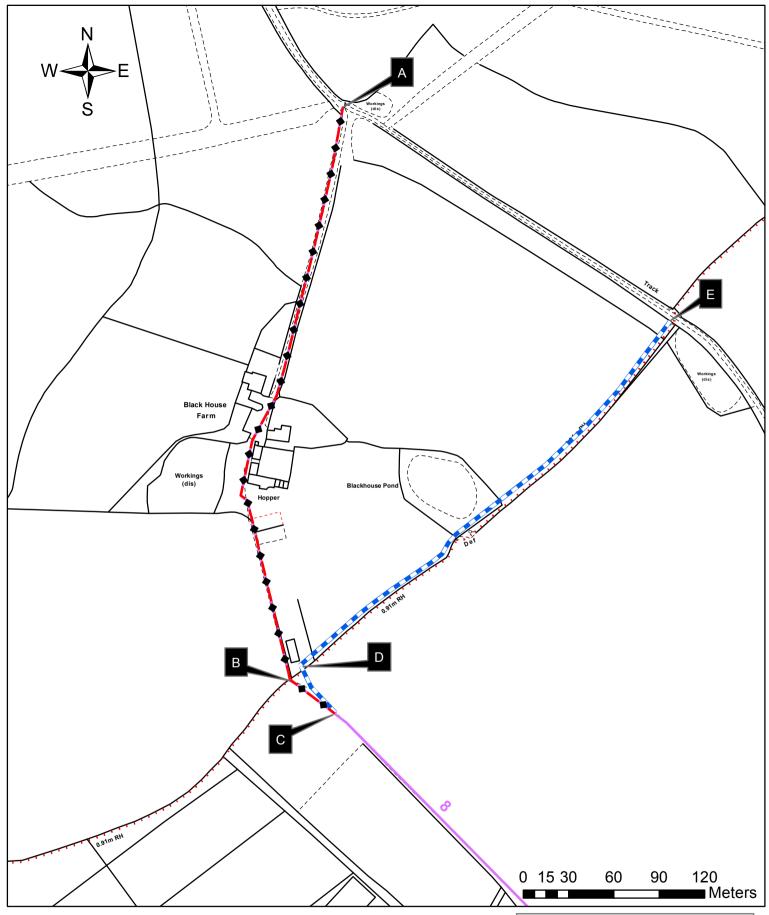

Application to Divert Bramdean and Hinton Ampner Footpath 19 and Warnford Footpath 8

Countryside Access Team Culture, Communities & Business Services Castle Avenue Winchester SO23 8UL

Existing Public Footpath
Proposed new Footpath

Footpath to be diverted

SCALE 1:2500 DRAWN TP DATE 10.05.2018 © Crown copyright and database rights 2017 Ordnance Survey 100019180. Use of this data is subject to terms and conditions. You are granted a non-exclusive, royalty free, revocable licence solely to view the Licensed Data for non-commercial purposes for the period during which HCC makes it available. You are not permitted to copy, sub-license, distribute, sell or otherwise make available the licensed Data to third parties in any form. Third party rights to enforce the terms of this licence shall be reserved to Ordnance Survey