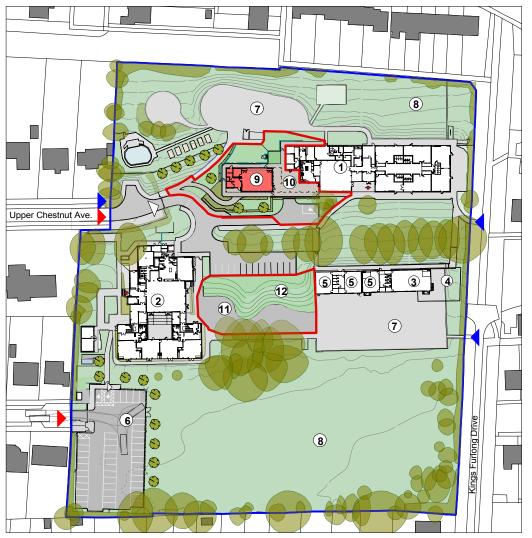

#### Proposed Site Plan:

- **Existing Infant School**
- Existing Junior School
- Existing Temporary Nursery
- Existing Temporary Nursery Play area
- **Existing Temporary Classrooms**
- Existing Car Park
- Existing Hard Play
- Existing Soft Play
- 9 Proposed Nursery Building10 Proposed Nursery External Play
- 11 Proposed resurfaced Junior School hard play area
- 12 Proposed regraded banking

School Site Boundary

Extent of works

Pedestrian Access

Vehicular Access

Contractor Access

© Crown Copyright and database rights 2018. All rights reserved. HCC 100019180