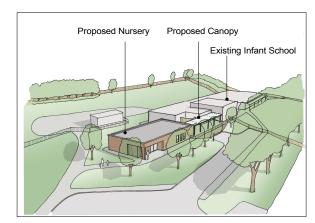

Site Location Plan

Proposed Aerial View Looking North

Proposed Site Plan

Proposed Nursery - South East Elevation