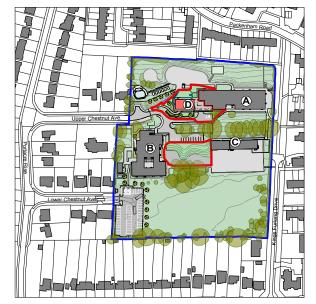

#### Key:

Existing Site Location Plan:

- A Existing Kings Furlong Infant School
- Existing Kings Furlong Junior School
- C Existing Temporary Classrooms and Nursery
- D Proposed Nursery Building

School Site Boundary

Extent of works

Pedestrian Access

Vehicular Access

Contractor Access

© Crown Copyright and database rights 2018. All rights reserved. HCC 100019180