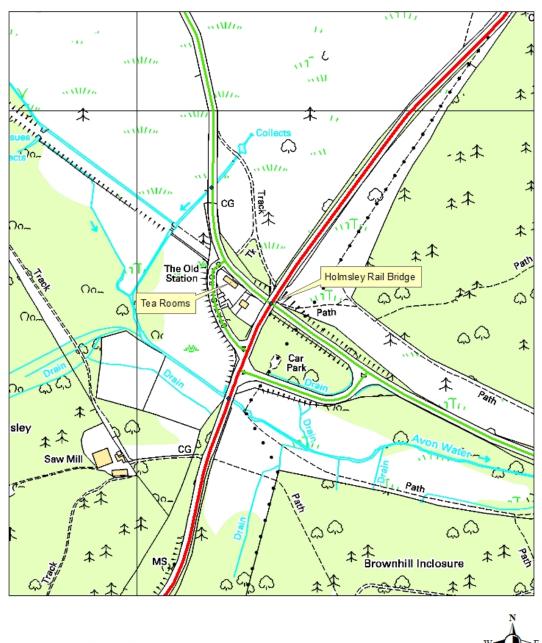

## Appendix

Elevation of existing three span steel bridge.

Typical advanced corrosion of members underneath the bridge.

Temporary propping.