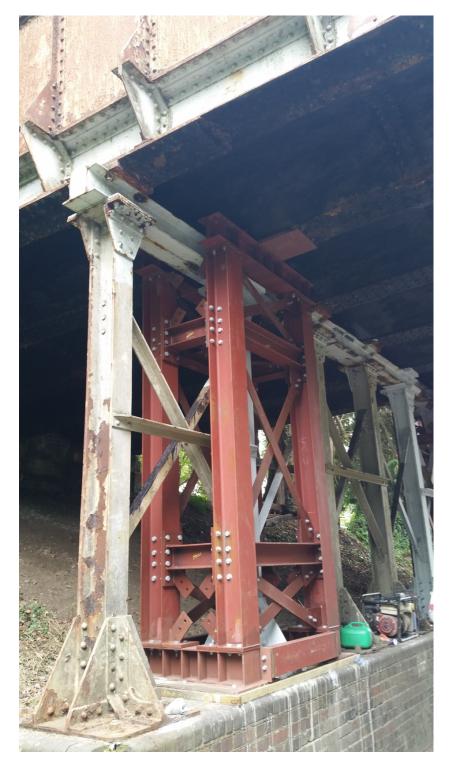

## Appendix

Elevation of existing three span steel bridge.

Typical advanced corrosion of members underneath the bridge.

Temporary propping.