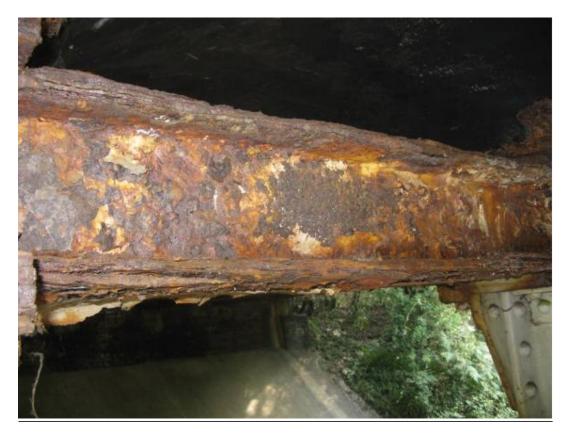

## Appendix

Elevation of existing three span steel bridge.

Typical advanced corrosion of members underneath the bridge.

Temporary propping.