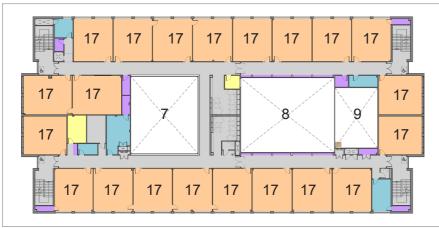

Proposed Second Floor Plan

Proposed First Floor Plan

16

Proposed Ground Floor Plan

Sports Hall Ground Floor Plan

Sports Hall First Floor Plan

15

Proposed Site Plan

## **Deer Park Secondary School** Woodhouse Lane, Hedge End

| Proposed Site & Building Plans<br>Key:    |                                                                                                                                                              |
|-------------------------------------------|--------------------------------------------------------------------------------------------------------------------------------------------------------------|
| a<br>b<br>c<br>d<br>e<br>f<br>g<br>h<br>J | Main School Building<br>Sports Hall Building<br>MUGAs<br>Car Park<br>Swale<br>SINC<br>Bridge over SINC<br>Sports playing fields<br>Potential Scope to Expand |
|                                           | ed Building Plans:                                                                                                                                           |
| 1                                         | Dining Hall<br>Assembly Hall                                                                                                                                 |
| 2<br>3                                    | Drama Studio                                                                                                                                                 |
| 4                                         | Learning Resource Centre                                                                                                                                     |
| 5                                         | SEN Department                                                                                                                                               |
| 6<br>7                                    | Kitchen & Servery<br>Void above Dining Hall                                                                                                                  |
| 8                                         | Void above Assembly Hall                                                                                                                                     |
| 9                                         | Void above Drama Studio                                                                                                                                      |
| 10                                        | Science Labs                                                                                                                                                 |
| 11                                        | Technology Workshops / Rooms                                                                                                                                 |
| 12<br>13                                  | Art Classrooms<br>Sports Hall                                                                                                                                |
| 14                                        | Changing Rooms                                                                                                                                               |
| 15                                        | Activity Studio                                                                                                                                              |
| 16<br>17                                  | Void over Sports Hall<br>General Teaching Space                                                                                                              |
|                                           | Basic Teaching<br>Plant, circulation, toilets etc<br>Staff & Administration areas                                                                            |