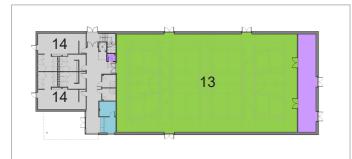

Proposed Second Floor Plan

Proposed First Floor Plan

16

Proposed Ground Floor Plan

Sports Hall Ground Floor Plan

Sports Hall First Floor Plan

15

Proposed Site Plan

## **Deer Park Secondary School** Woodhouse Lane, Hedge End

| Proposed Site & Building Plans<br>Key:    |                                                                                                                                                              |
|-------------------------------------------|--------------------------------------------------------------------------------------------------------------------------------------------------------------|
| a<br>b<br>c<br>d<br>e<br>f<br>g<br>h<br>J | Main School Building<br>Sports Hall Building<br>MUGAs<br>Car Park<br>Swale<br>SINC<br>Bridge over SINC<br>Sports playing fields<br>Potential Scope to Expand |
|                                           | ed Building Plans:                                                                                                                                           |
| 1                                         | Dining Hall<br>Assembly Hall                                                                                                                                 |
| 2<br>3                                    | Drama Studio                                                                                                                                                 |
| 4                                         | Learning Resource Centre                                                                                                                                     |
| 5                                         | SEN Department                                                                                                                                               |
| 6<br>7                                    | Kitchen & Servery<br>Void above Dining Hall                                                                                                                  |
| 8                                         | Void above Assembly Hall                                                                                                                                     |
| 9                                         | Void above Drama Studio                                                                                                                                      |
| 10                                        | Science Labs                                                                                                                                                 |
| 11                                        | Technology Workshops / Rooms                                                                                                                                 |
| 12<br>13                                  | Art Classrooms<br>Sports Hall                                                                                                                                |
| 14                                        | Changing Rooms                                                                                                                                               |
| 15                                        | Activity Studio                                                                                                                                              |
| 16<br>17                                  | Void over Sports Hall<br>General Teaching Space                                                                                                              |
|                                           | Basic Teaching<br>Plant, circulation, toilets etc<br>Staff & Administration areas                                                                            |