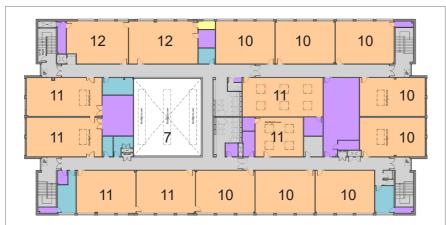

Proposed Second Floor Plan

Proposed First Floor Plan

16

Proposed Ground Floor Plan

Sports Hall Ground Floor Plan

Sports Hall First Floor Plan

15

Proposed Site Plan

## **Deer Park Secondary School** Woodhouse Lane, Hedge End

| Proposed Site & Building Plans<br>Key:    |                                                                                                                                                              |
|-------------------------------------------|--------------------------------------------------------------------------------------------------------------------------------------------------------------|
| a<br>b<br>c<br>d<br>e<br>f<br>g<br>h<br>J | Main School Building<br>Sports Hall Building<br>MUGAs<br>Car Park<br>Swale<br>SINC<br>Bridge over SINC<br>Sports playing fields<br>Potential Scope to Expand |
|                                           | ed Building Plans:                                                                                                                                           |
| 1                                         | Dining Hall<br>Assembly Hall                                                                                                                                 |
| 2<br>3                                    | Drama Studio                                                                                                                                                 |
| 4                                         | Learning Resource Centre                                                                                                                                     |
| 5                                         | SEN Department                                                                                                                                               |
| 6<br>7                                    | Kitchen & Servery<br>Void above Dining Hall                                                                                                                  |
| 8                                         | Void above Assembly Hall                                                                                                                                     |
| 9                                         | Void above Drama Studio                                                                                                                                      |
| 10                                        | Science Labs                                                                                                                                                 |
| 11                                        | Technology Workshops / Rooms                                                                                                                                 |
| 12<br>13                                  | Art Classrooms<br>Sports Hall                                                                                                                                |
| 14                                        | Changing Rooms                                                                                                                                               |
| 15                                        | Activity Studio                                                                                                                                              |
| 16<br>17                                  | Void over Sports Hall<br>General Teaching Space                                                                                                              |
|                                           | Basic Teaching<br>Plant, circulation, toilets etc<br>Staff & Administration areas                                                                            |