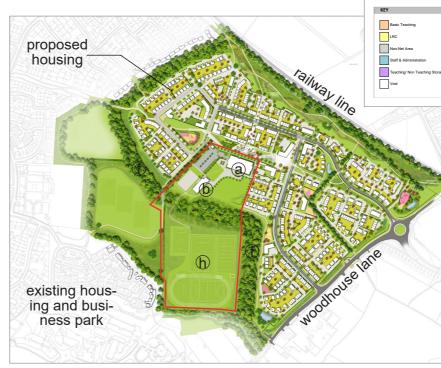

Site Location Plan

## **Deer Park Secondary School** Woodhouse Lane, Hedge End

| Proposed Site & Building Plans<br>Key:    |                                                                                                                                                              |
|-------------------------------------------|--------------------------------------------------------------------------------------------------------------------------------------------------------------|
| a<br>b<br>c<br>d<br>e<br>f<br>g<br>h<br>J | Main School Building<br>Sports Hall Building<br>MUGAs<br>Car Park<br>Swale<br>SINC<br>Bridge over SINC<br>Sports playing fields<br>Potential Scope to Expand |
|                                           | ed Building Plans:                                                                                                                                           |
| 1                                         | Dining Hall<br>Assembly Hall                                                                                                                                 |
| 2<br>3                                    | Drama Studio                                                                                                                                                 |
| 4                                         | Learning Resource Centre                                                                                                                                     |
| 5                                         | SEN Department                                                                                                                                               |
| 6<br>7                                    | Kitchen & Servery<br>Void above Dining Hall                                                                                                                  |
| 8                                         | Void above Assembly Hall                                                                                                                                     |
| 9                                         | Void above Drama Studio                                                                                                                                      |
| 10                                        | Science Labs                                                                                                                                                 |
| 11                                        | Technology Workshops / Rooms                                                                                                                                 |
| 12<br>13                                  | Art Classrooms<br>Sports Hall                                                                                                                                |
| 14                                        | Changing Rooms                                                                                                                                               |
| 15                                        | Activity Studio                                                                                                                                              |
| 16<br>17                                  | Void over Sports Hall<br>General Teaching Space                                                                                                              |
|                                           | Basic Teaching<br>Plant, circulation, toilets etc<br>Staff & Administration areas                                                                            |