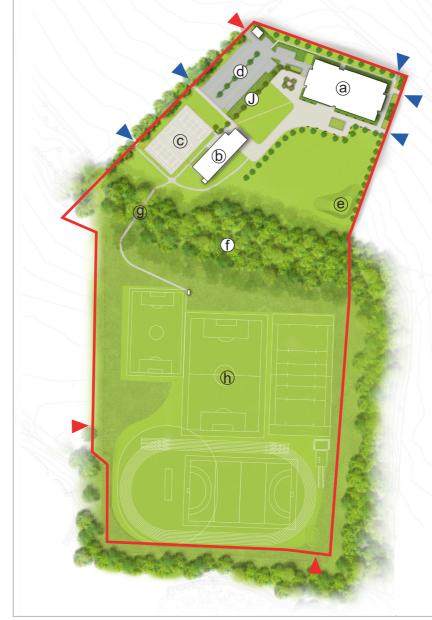

Site Location Plan

## **Deer Park Secondary School** Woodhouse Lane, Hedge End

| Proposed Site & Building Plans<br>Key:    |                                                                                                                                                              |
|-------------------------------------------|--------------------------------------------------------------------------------------------------------------------------------------------------------------|
| a<br>b<br>c<br>d<br>e<br>f<br>g<br>h<br>J | Main School Building<br>Sports Hall Building<br>MUGAs<br>Car Park<br>Swale<br>SINC<br>Bridge over SINC<br>Sports playing fields<br>Potential Scope to Expand |
|                                           | ed Building Plans:                                                                                                                                           |
| 1                                         | Dining Hall<br>Assembly Hall                                                                                                                                 |
| 2<br>3                                    | Drama Studio                                                                                                                                                 |
| 4                                         | Learning Resource Centre                                                                                                                                     |
| 5                                         | SEN Department                                                                                                                                               |
| 6<br>7                                    | Kitchen & Servery<br>Void above Dining Hall                                                                                                                  |
| 8                                         | Void above Assembly Hall                                                                                                                                     |
| 9                                         | Void above Drama Studio                                                                                                                                      |
| 10                                        | Science Labs                                                                                                                                                 |
| 11                                        | Technology Workshops / Rooms                                                                                                                                 |
| 12<br>13                                  | Art Classrooms<br>Sports Hall                                                                                                                                |
| 14                                        | Changing Rooms                                                                                                                                               |
| 15                                        | Activity Studio                                                                                                                                              |
| 16<br>17                                  | Void over Sports Hall<br>General Teaching Space                                                                                                              |
|                                           | Basic Teaching<br>Plant, circulation, toilets etc<br>Staff & Administration areas                                                                            |