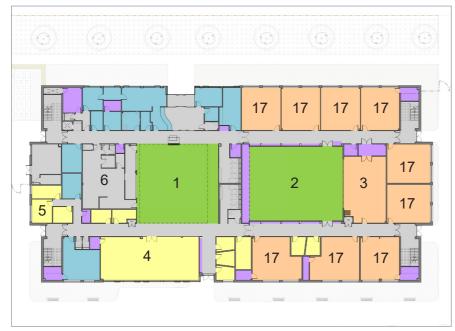

Proposed Second Floor Plan

Proposed First Floor Plan

16

Proposed Ground Floor Plan

Sports Hall Ground Floor Plan

Sports Hall First Floor Plan

15

Proposed Site Plan

## **Deer Park Secondary School** Woodhouse Lane, Hedge End

| Proposed Site & Building Plans<br>Key:    |                                                                                                                                                              |
|-------------------------------------------|--------------------------------------------------------------------------------------------------------------------------------------------------------------|
| a<br>b<br>c<br>d<br>e<br>f<br>g<br>h<br>J | Main School Building<br>Sports Hall Building<br>MUGAs<br>Car Park<br>Swale<br>SINC<br>Bridge over SINC<br>Sports playing fields<br>Potential Scope to Expand |
|                                           | ed Building Plans:                                                                                                                                           |
| 1                                         | Dining Hall<br>Assembly Hall                                                                                                                                 |
| 2<br>3                                    | Drama Studio                                                                                                                                                 |
| 4                                         | Learning Resource Centre                                                                                                                                     |
| 5                                         | SEN Department                                                                                                                                               |
| 6<br>7                                    | Kitchen & Servery<br>Void above Dining Hall                                                                                                                  |
| 8                                         | Void above Assembly Hall                                                                                                                                     |
| 9                                         | Void above Drama Studio                                                                                                                                      |
| 10                                        | Science Labs                                                                                                                                                 |
| 11                                        | Technology Workshops / Rooms                                                                                                                                 |
| 12<br>13                                  | Art Classrooms<br>Sports Hall                                                                                                                                |
| 14                                        | Changing Rooms                                                                                                                                               |
| 15                                        | Activity Studio                                                                                                                                              |
| 16<br>17                                  | Void over Sports Hall<br>General Teaching Space                                                                                                              |
|                                           | Basic Teaching<br>Plant, circulation, toilets etc<br>Staff & Administration areas                                                                            |