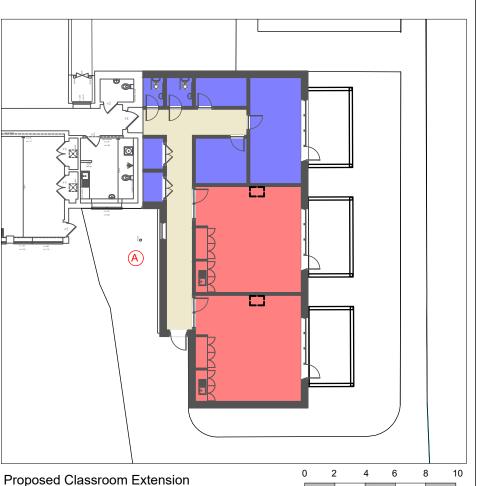

Proposed South East Elevation

Proposed Classroom Extension

1:250 @ A3

(A) Proposed Classroom Extension

B Proposed Dining Extension

© Proposed Car Park Extension - 10 spaces to co-ordinate with existing temporary classrooms

D Proposed Playground Extension

(E) Existing temporary classrooms to be removed