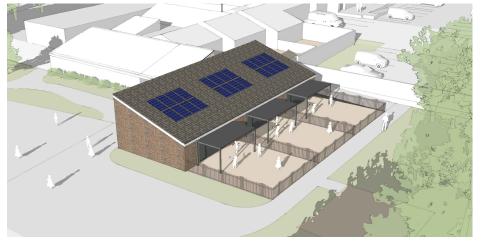

Proposed South East Elevation

Proposed Classroom Extension

1:250 @ A3

(A) Proposed Classroom Extension

B Proposed Dining Extension

© Proposed Car Park Extension - 10 spaces to co-ordinate with existing temporary classrooms

D Proposed Playground Extension

(E) Existing temporary classrooms to be removed