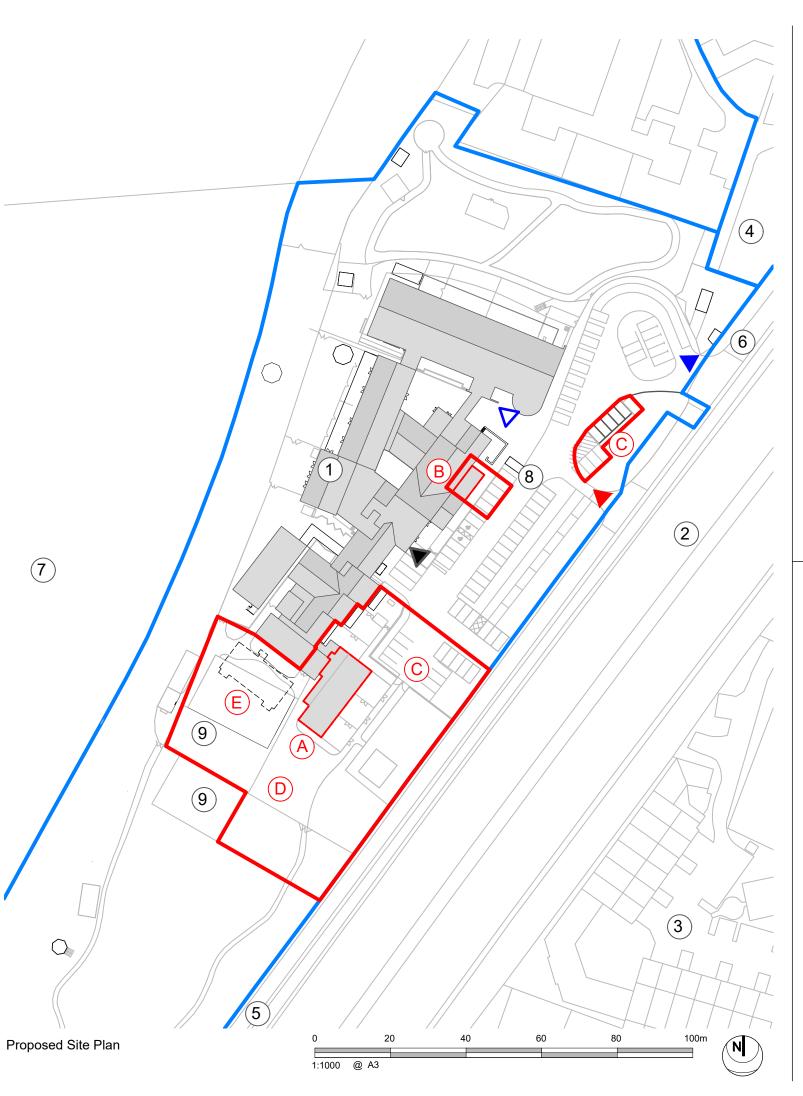

## Shepherds Down Special School Classroom & Dining Extensions

Key:

Extent of Works

▶ Vehicular Entrance

Pedestrian Entrance

Main Student Entrance

Main Public Entrance

1 Shepherds Down School

(2) M3

3 Shawford

(4) College House

5 Private residence, Windrush Cottage accessed via Shepherds Lane

(6) Shepherds Lane

(7) Farming Land

(8) Existing Car park - 89 spaces. inc 2 accessible bays

9 Existing Playground

(A) Proposed Classroom Extension

B Proposed Dining Extension

© Proposed Car Park Extension - 10 spaces to co-ordinate with existing temporary classrooms

D Proposed Playground Extension

(E) Existing temporary classrooms to be removed

Teaching - New Build

Non-Teaching - New Build

Circulation

©Crown Copyright and database rights 2019. All rights reserved. HCC 100019180.

Project Appraisal

Scale : Varies

P12287- A.100\_Rev A January 2020