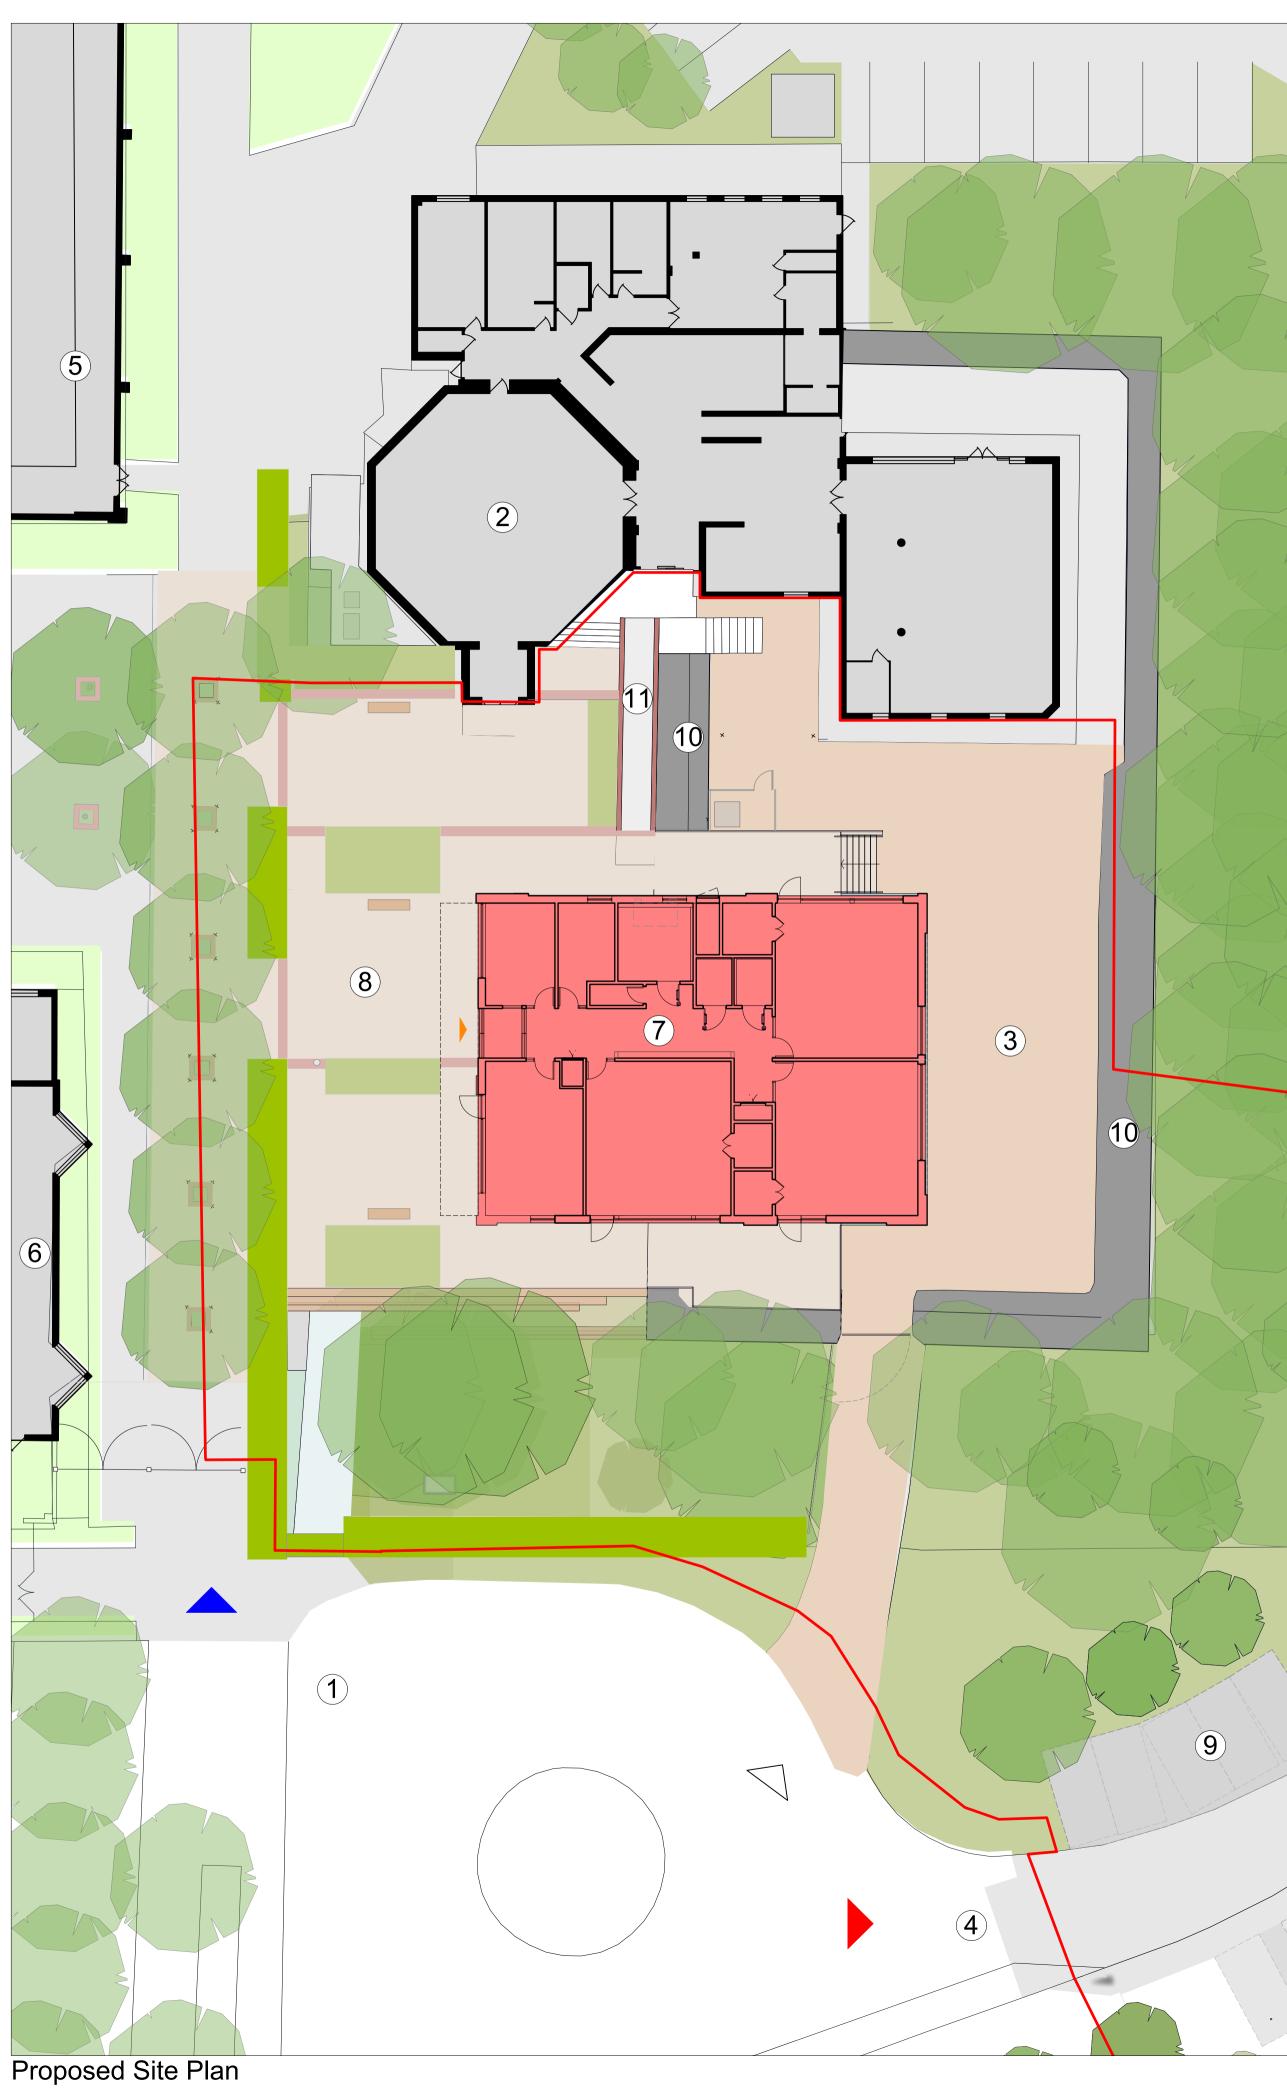

## Proposed Site Plan:

- Existing Drop off & Main Entrance
- **Existing Tower Drama Building**
- Existing Car Parking to be Relocated
- **Existing Main Car Park Entrance**
- **Existing Swimming Pool**
- **Existing Gym**
- Proposed New SEN Building
- **Proposed New Courtyard**
- Relocated Car Parking
- 10 Old Water Reservior Walls
- 11 Existing Ramp to Drama Building

New Build SEN Resource

School Site Boundary

Extent of works

Pedestrian Access

Vehicular Access

**Contractor Access** 

© Crown Copyright and database rights 2018. All rights reserved. HCC 100019180.

Rev A Notes added.