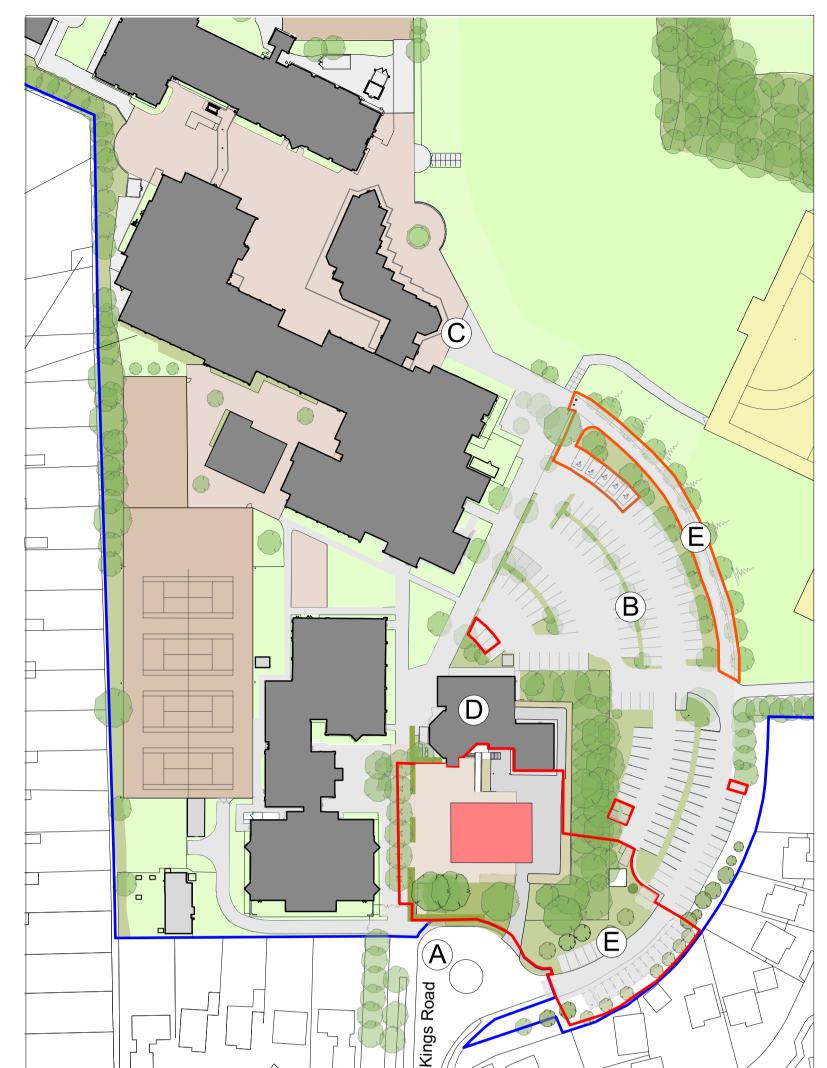

## Key:

Existing Site Location Plan:

- Existing Drop off & Main Entrance
- **Existing Car Park**
- **Existing School Reception**
- The Tower Drama Building
- Relocated Car Parking