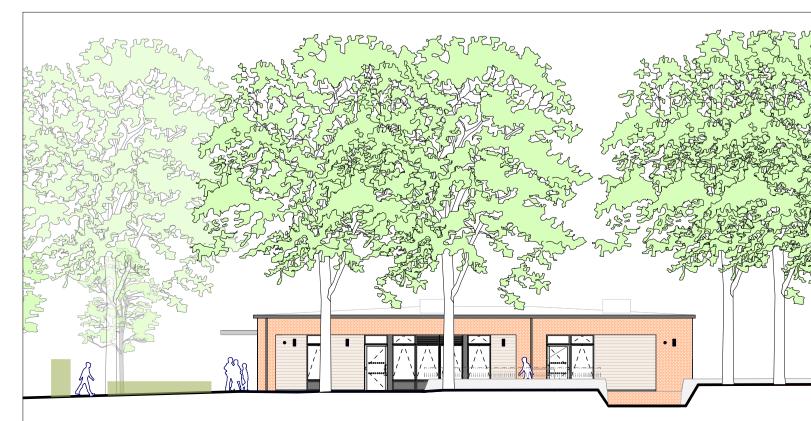

Site Location Plan

**Proposed SEN Building West Elevation** 

Proposed SEN Building South Elevation

**Osborne School SEN Provision at Kings' School** Winchester 20 Osborne Pupils 10 Kings' Pupils