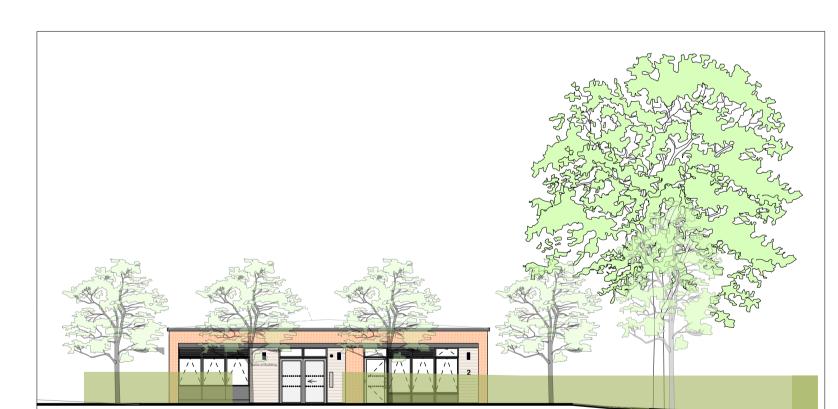

Site Location Plan

**Proposed SEN Building West Elevation** 

Proposed SEN Building South Elevation

**Osborne School SEN Provision at Kings' School** Winchester 20 Osborne Pupils 10 Kings' Pupils